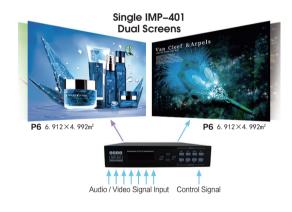

## ► Ordering Information

| IMP401  | Basic Version                                      |  |
|---------|----------------------------------------------------|--|
| IMP401A | Enhanced Version (with audio module)               |  |
| IMP401G | Enhanced Version (with GPO module)                 |  |
| IMP401H | Color Gamut Correction Version (with audio module) |  |
| IMP401J | Color Gamut Correction Version (with GPO module)   |  |