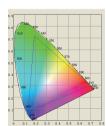

The common LED controller can only adjust white balance instead of color space, the red and green color are too bright, and then the color distortion occurs; while the IMP-401 can achieve true color reproduction because it can adjust the white balance and color space (SRGB, etc) at the same time.

False Color

Note: The HD TV set is just for refere

Accurate Color Reproduction

Note: The HD TV set is just for reference.