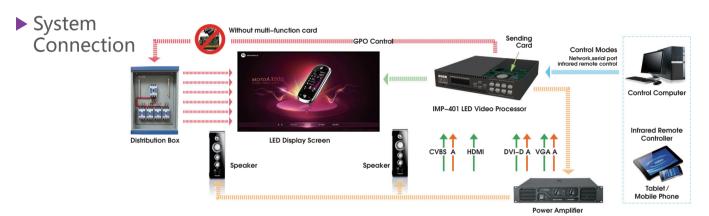

### ► Multiple Control Modes

#### 1/ User Defined Scheduling

User defined scheduling of template and signal source switching and adjustment of brightness, volume, power on/off.

### 3/ GPO Provides Remote Control of Screen Power on / off

No need of muti-function card, thus the input cost is lowered

## ► High Quality Switching and Special Effects

Fast switching without black or jump; PIP display; fade-in / fade-out makes the display content more creative.